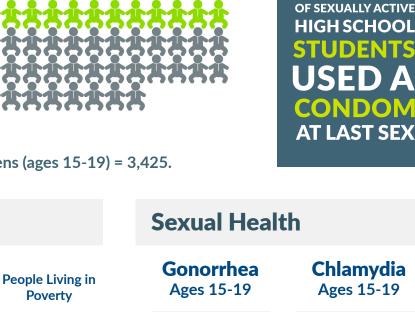

County Rank\* 28

Total number of births to South Carolina teens (ages 15-19) = 3,425.

| Rate (per               |       | Rate (per                          |      |
|-------------------------|-------|------------------------------------|------|
| 100,000)                | 356.4 | 100,000)                           | 2067 |
| <b>County Rank</b> * 45 |       | <b>County Rank</b> <sup>*</sup> 45 |      |