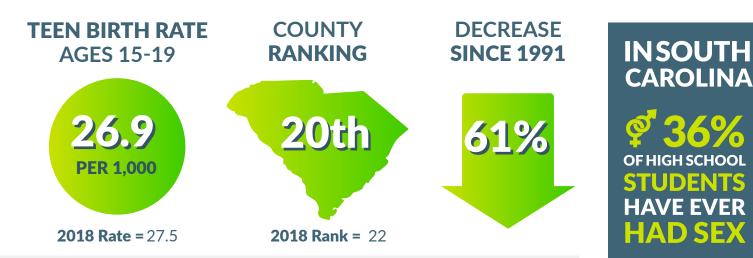

## 2019 Teen Birth Rate



## **2019 Teen Birth Numbers**



**Community Well-Being** 

Women in Need of

**Publicly-Funded Family** 

**Planning Services** 

38.50%

County Rank\* 16



8.309

County Rank\* 28

Total number of births to South Carolina teens (ages 15-19) = 3,425.



| Rate (per               |       | Rate (per                          |      |
|-------------------------|-------|------------------------------------|------|
| 100,000)                | 356.4 | 100,000)                           | 2067 |
| <b>County Rank</b> * 45 |       | <b>County Rank</b> <sup>*</sup> 45 |      |

\*Ranking Range = 1 (Highest) - 46 (Lowest), Data sources available at FactForward.org/statistics

County Rank\* 45

**Teens Not Enrolled** 

in School and Not

Working

3.30%